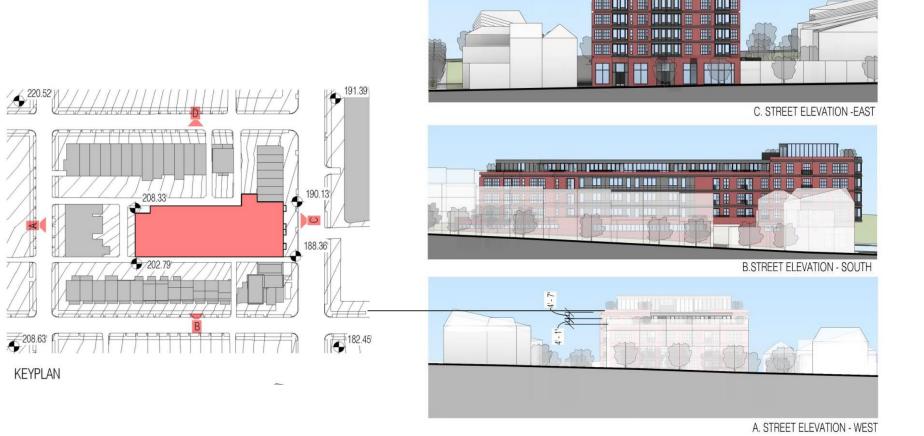

## **Current Proposed Development**

D. STREET ELEVATION - NORTH

B.STREET ELEVATION - SOUTH

A. STREET ELEVATION - WEST

 Top of Parapet in Line with Houses at 15<sup>th</sup> Street

Improved
Dance Studio

Affordable
Housing Units

B.STREET ELEVATION - SOUTH

A. STREET ELEVATION - WEST

C. STREET ELEVATION -EAST

B.STREET ELEVATION - SOUTH

A. STREET ELEVATION - WEST

Side by Side Comparison

Reduced Scale Option B

Spring and Fall Equinox