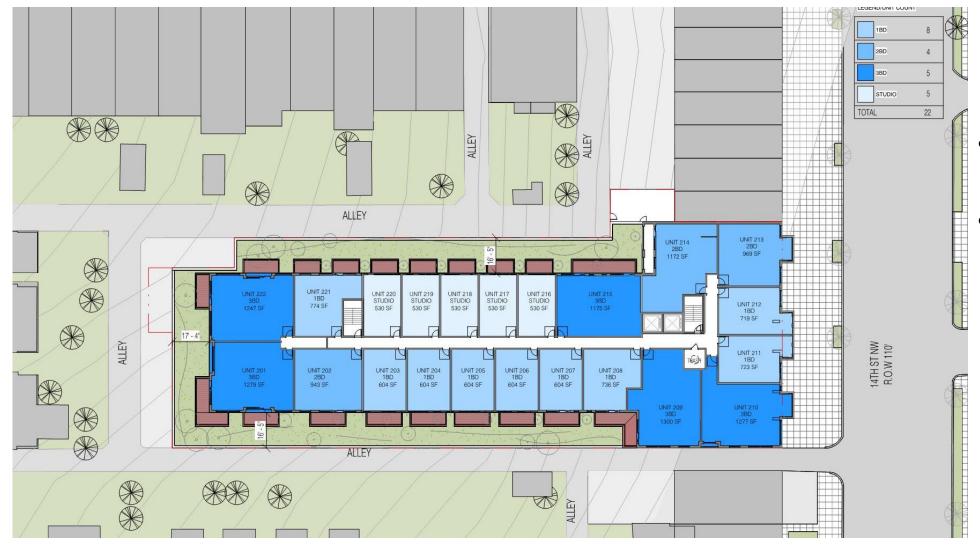

Current Proposed Development Typical Floor Plan

- 53' to 79'Setbacks
- 1 to 1 Setback at Penthouse

Current Proposed Development Penthouse Floor Plan

Current Proposed Development Alley Sections

A PERSPECTIVE - 14TH STREET

### Reduced Scale Option A 3 Stories Plus Penthouse at Rear

- Reduced Number of Units
- Reduced number of 3 Bedroom Units

Reduced Scale Option A Typical Floor Plan

- ProjectFeasibility
- Unit Count and Percentage of 3 Bedroom Units