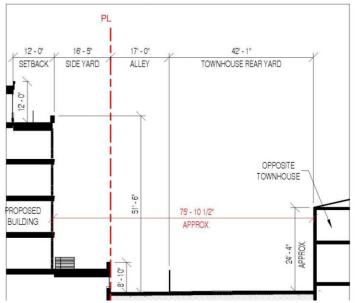

• Proposed Building: 53' to 79' of Separation

Two Alley Buildings: 25' of Separation

#### View In Alley

• Proposed Building: 53' to 79' of Separation

• Similar Building: 35' of Separation

Similar Building: Adjacent to Two Story Structures

View Looking North along 14<sup>th</sup> Street

• Similar Building: Adjacent to Two Story Structures