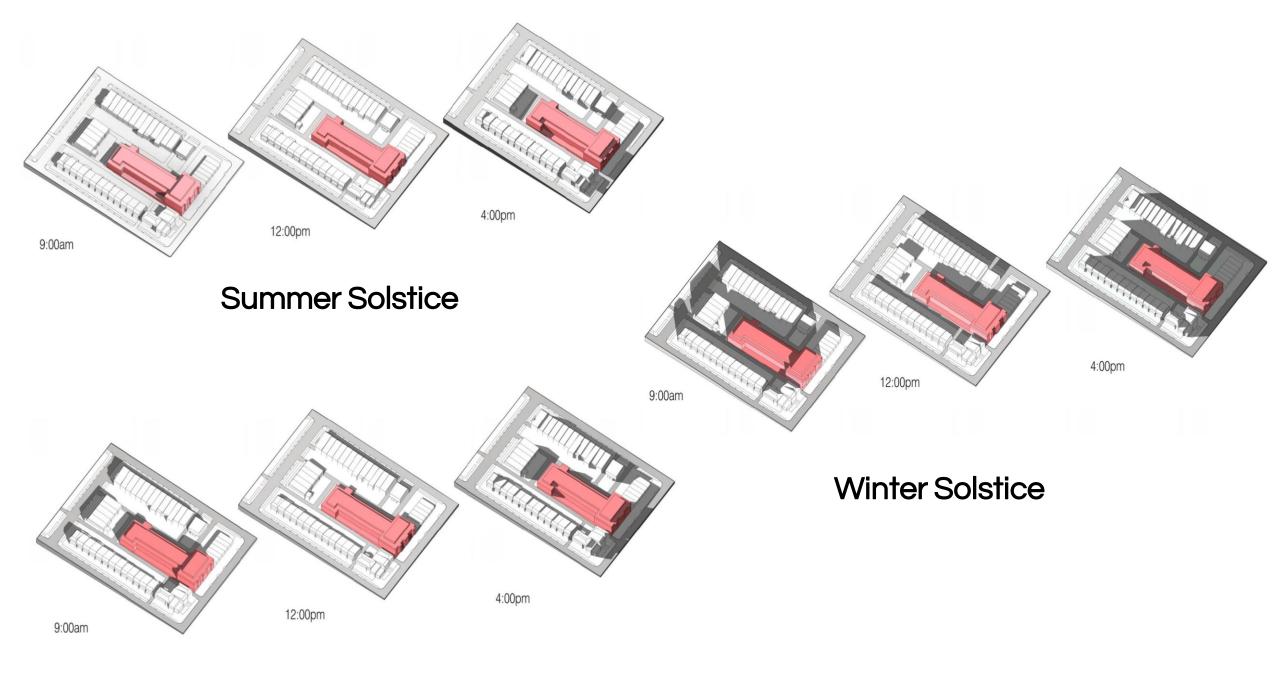

B.STREET ELEVATION - SOUTH

A. STREET ELEVATION - WEST

C. STREET ELEVATION -EAST

B.STREET ELEVATION - SOUTH

A. STREET ELEVATION - WEST

Side by Side Comparison

Reduced Scale Option B

Spring and Fall Equinox