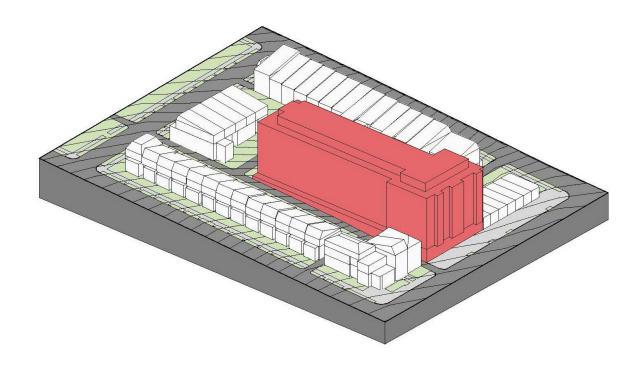

#### MU-7 PUD

5.76 FAR @ 165,720 SF 7 STORIES + PENTHOUSE LOT OCCUPANCY 23,016 SF (80%)

Current Minimum and Maximum Development

A. PERSPECTIVE - 14TH STREET

B. PERSPECTIVE - 14TH STREET