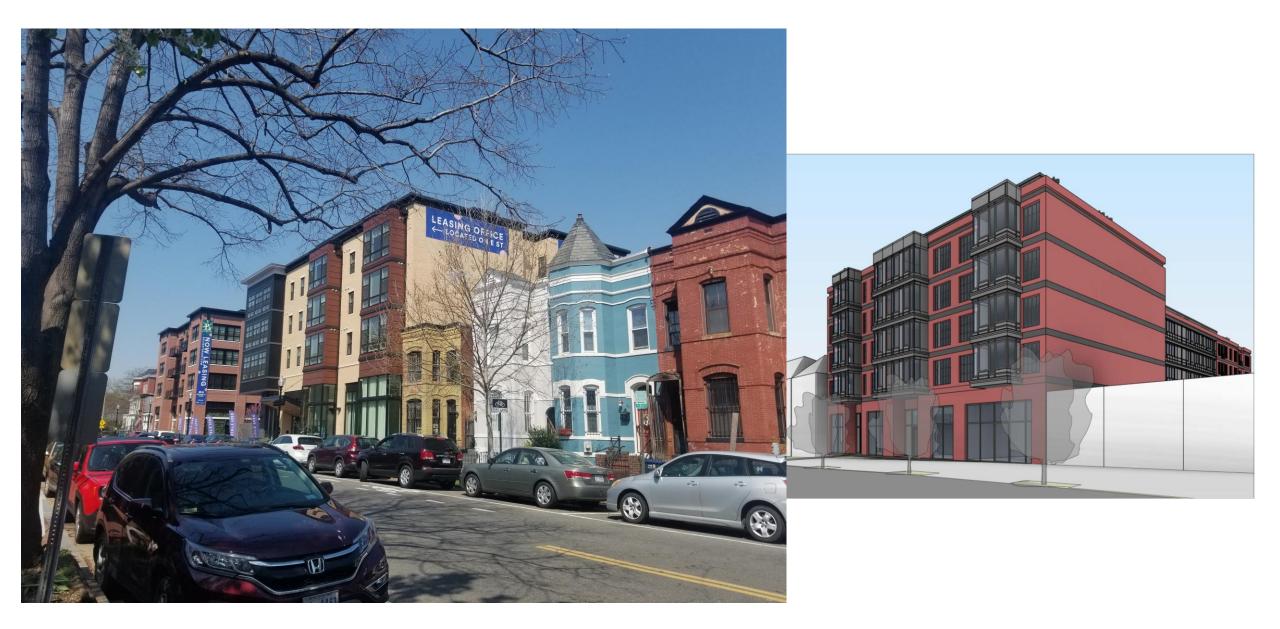

Current Proposed Development Typical Floor Plan

- 53' to 79'Setbacks
- 1 to 1 Setback at Penthouse

Current Proposed Development Penthouse Floor Plan

Current Proposed Development Alley Sections

A PERSPECTIVE - 14TH STREET

B. PERSPECTIVE - 14TH STREET