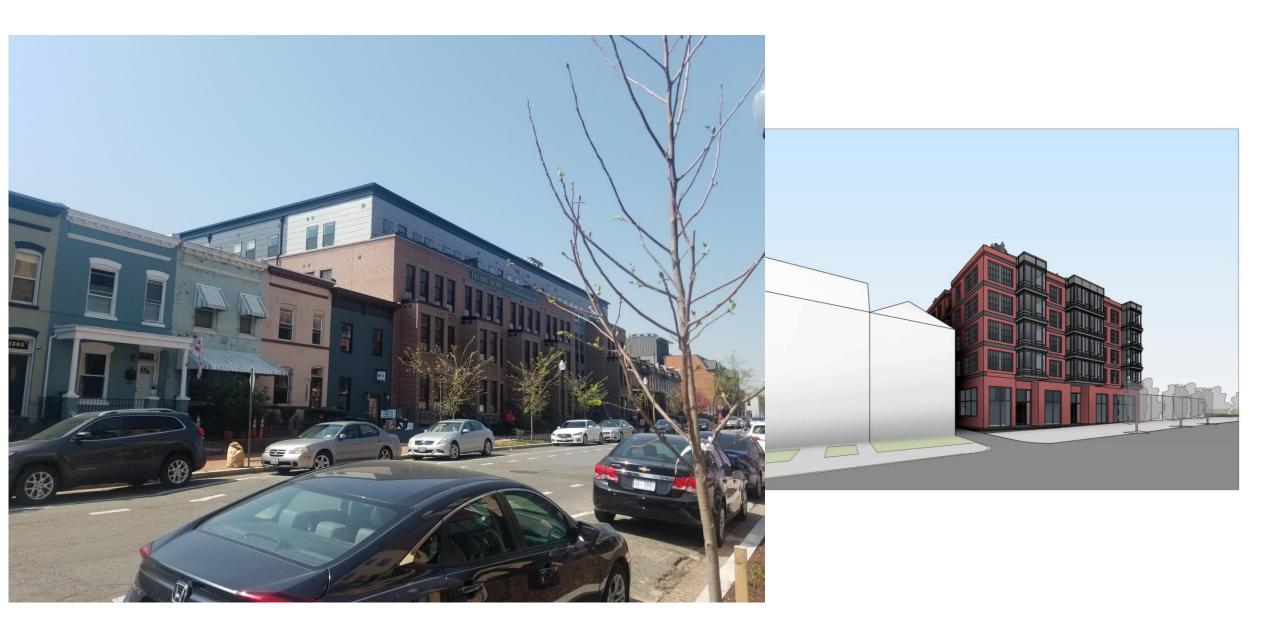

#### View In Alley

• Proposed Building: 53' to 79' of Separation

• Similar Building: 35' of Separation

Similar Building: Adjacent to Two Story Structures

View Looking North along 14<sup>th</sup> Street

• Similar Building: Adjacent to Two Story Structures

View Looking South along 14<sup>th</sup> Street