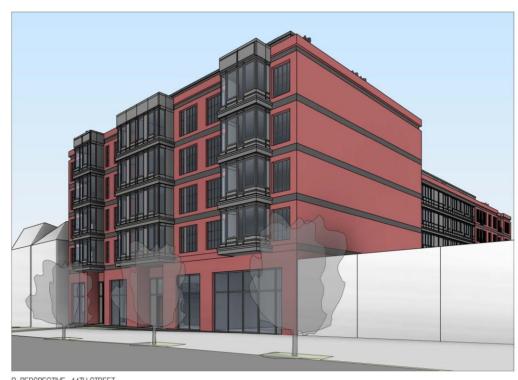

#### MU-7 PUD

5.76 FAR @ 165,720 SF 7 STORIES + PENTHOUSE LOT OCCUPANCY 23,016 SF (80%)

Current Minimum and Maximum Development

A. PERSPECTIVE - 14TH STREET

B. PERSPECTIVE - 14TH STREET

## **Current Proposed Development**

B. PERSPECTIVE - ALLEY

A. PERSPECTIVE - ALLEY