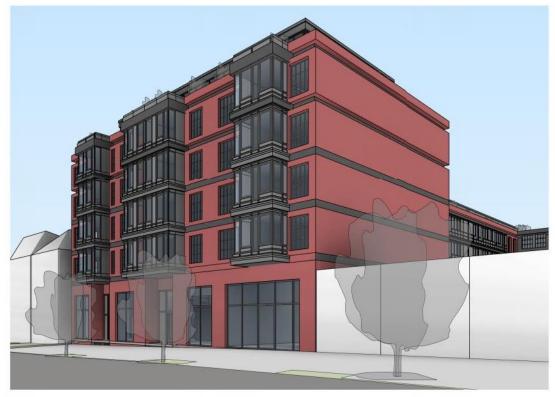

#### MU-7 PUD

5.76 FAR @ 165,720 SF 7 STORIES + PENTHOUSE LOT OCCUPANCY 23,016 SF (80%)

Current Minimum and Maximum Development

A. PERSPECTIVE - 14TH STREET

B. PERSPECTIVE - 14TH STREET