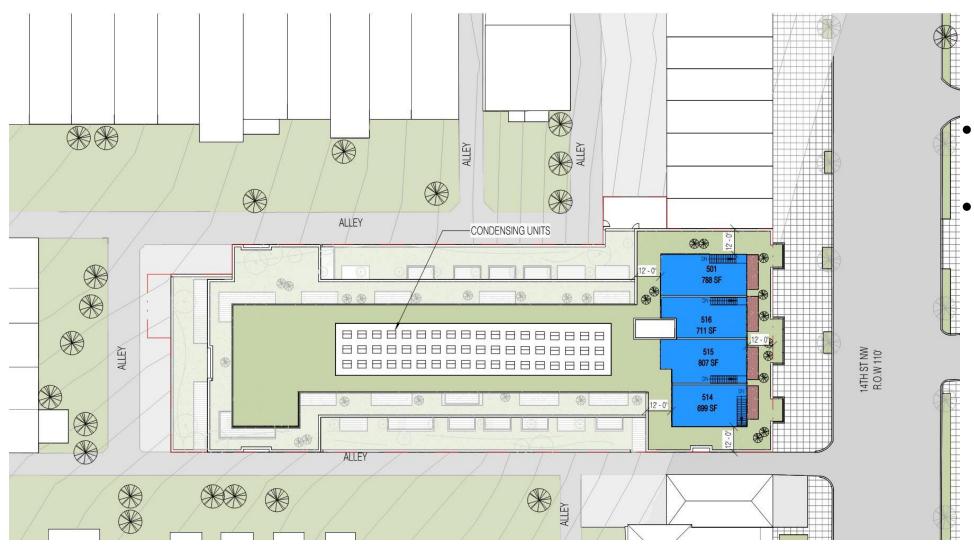

Current Proposed Development Typical Floor Plan

- 53' to 79'Setbacks
- 1 to 1 Setback at Penthouse

Current Proposed Development Penthouse Floor Plan

Current Proposed Development Alley Sections

A PERSPECTIVE - 14TH STREET