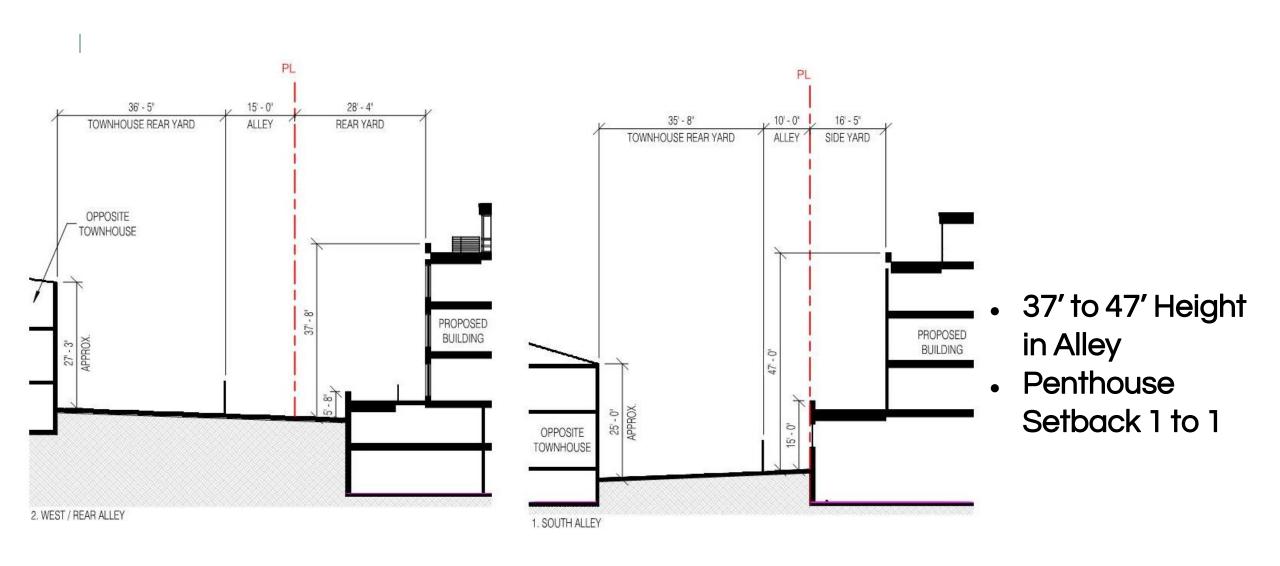

Current Proposed Development Typical Floor Plan

- 53' to 79'Setbacks
- 1 to 1 Setback at Penthouse

Current Proposed Development Penthouse Floor Plan

Current Proposed Development Alley Sections

A PERSPECTIVE - 14TH STREET

• Proposed Building: 53' to 79' of Separation

Two Alley Buildings: 25' of Separation