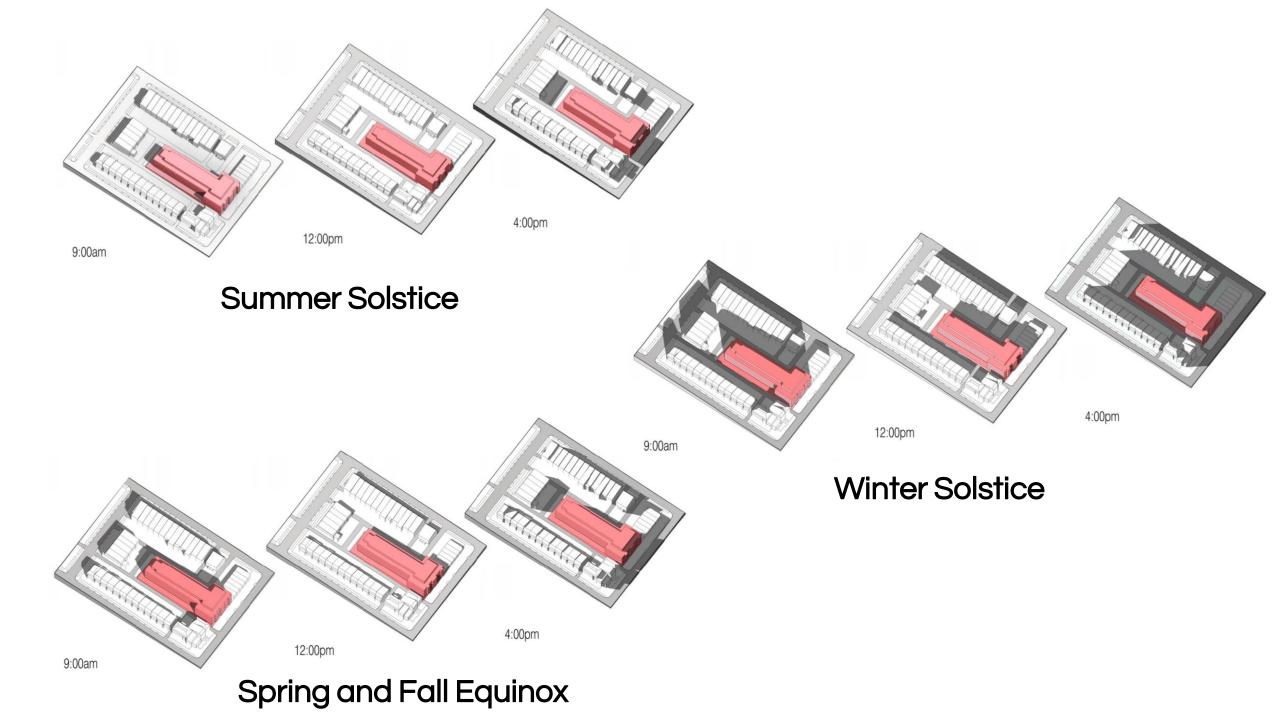

B.STREET ELEVATION - SOUTH

A. STREET ELEVATION - WEST

C. STREET ELEVATION -EAST

B.STREET ELEVATION - SOUTH

A. STREET ELEVATION - WEST

Side by Side Comparison

Reduced Scale Option B

Spring and Fall Equinox