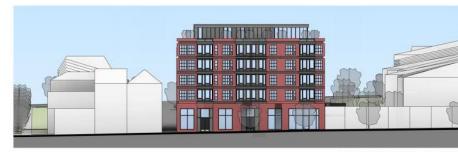

#### MU-7 PUD

5.76 FAR @ 165,720 SF 7 STORIES + PENTHOUSE LOT OCCUPANCY 23,016 SF (80%)

Current Minimum and Maximum Development

A. PERSPECTIVE - 14TH STREET

B. PERSPECTIVE - 14TH STREET