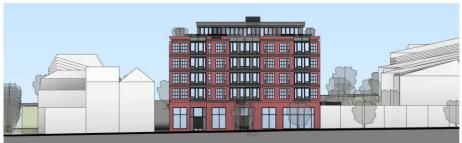

#### MU-7 PUD

5.76 FAR @ 165,720 SF 7 STORIES + PENTHOUSE LOT OCCUPANCY 23,016 SF (80%)

Current Minimum and Maximum Development

A. PERSPECTIVE - 14TH STREET

B. PERSPECTIVE - 14TH STREET