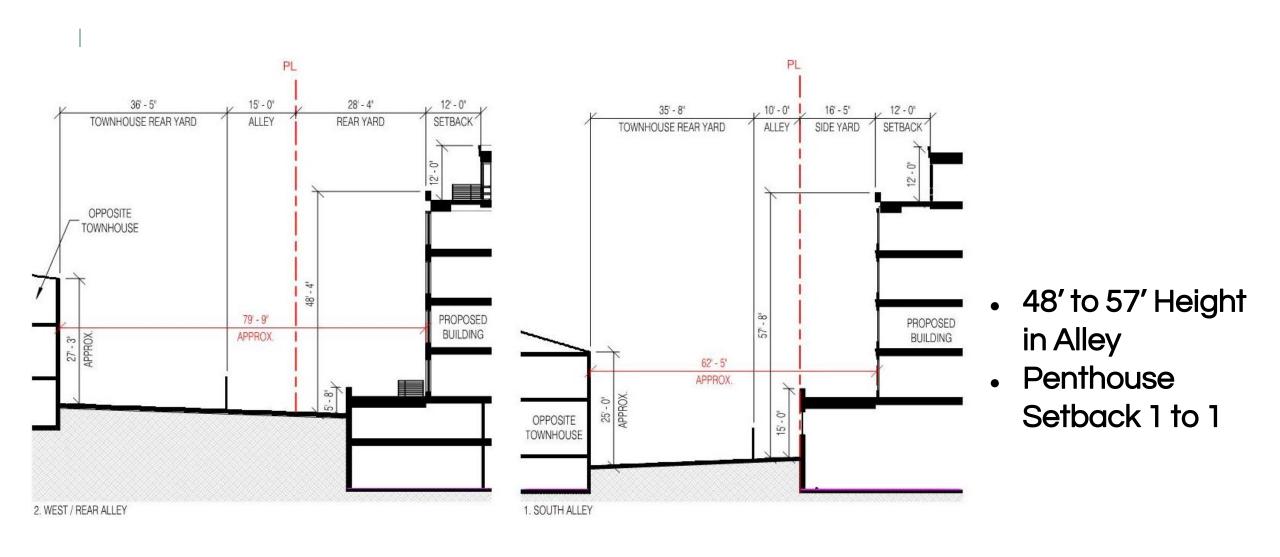

Current Proposed Development Typical Floor Plan

- 53' to 79'Setbacks
- 1 to 1 Setback at Penthouse

Current Proposed Development Penthouse Floor Plan

Current Proposed Development Alley Sections

A PERSPECTIVE - 14TH STREET

• Proposed Building: 53' to 79' of Separation

Two Alley Buildings: 25' of Separation