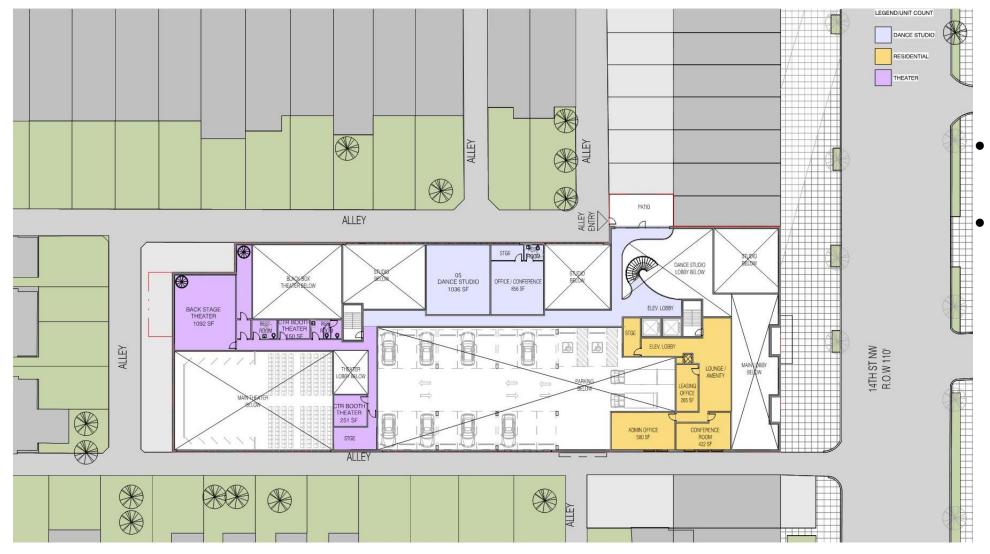

Current Proposed Development Typical Floor Plan

- 53' to 79'Setbacks
- 1 to 1 Setback at Penthouse

Current Proposed Development Penthouse Floor Plan

Current Proposed Development Alley Sections

A PERSPECTIVE - 14TH STREET