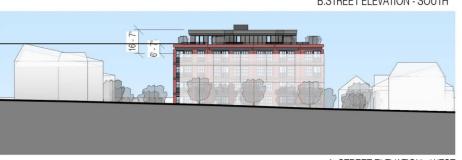

## **Current Proposed Development**

D. STREET ELEVATION - NORTH

B.STREET ELEVATION - SOUTH

A. STREET ELEVATION - WEST

 Top of Parapet in Line with Houses at 15<sup>th</sup> Street

Improved
Dance Studio

Affordable
Housing Units