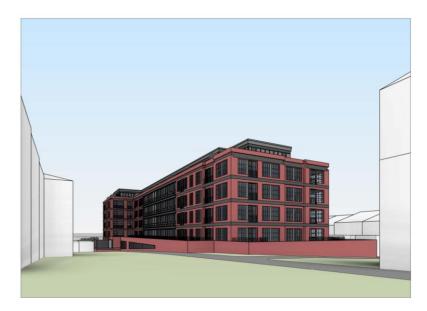

#### MU-7 PUD

5.76 FAR @ 165,720 SF 7 STORIES + PENTHOUSE LOT OCCUPANCY 23,016 SF (80%)

Current Minimum and Maximum Development

A. PERSPECTIVE - 14TH STREET

B. PERSPECTIVE - 14TH STREET

## **Current Proposed Development**

B. PERSPECTIVE - ALLEY

A. PERSPECTIVE - ALLEY