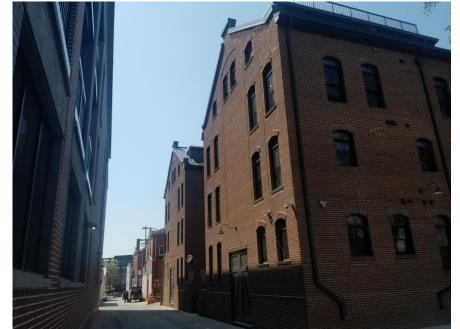

#### View In Alley

• Proposed Building: 53' to 79' of Separation

• Similar Building: 35' of Separation

Similar Building: Adjacent to Two Story Structures

View Looking North along 14<sup>th</sup> Street

• Similar Building: Adjacent to Two Story Structures