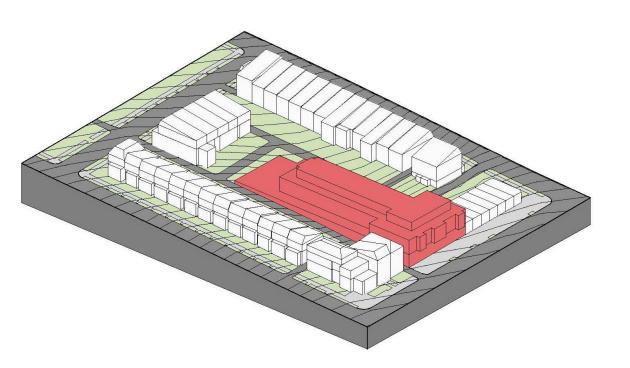

#### MU-7 PUD

5.76 FAR @ 165,720 SF 7 STORIES + PENTHOUSE LOT OCCUPANCY 23,016 SF (80%)

Current Minimum and Maximum Development

A. PERSPECTIVE - 14TH STREET

B. PERSPECTIVE - 14TH STREET