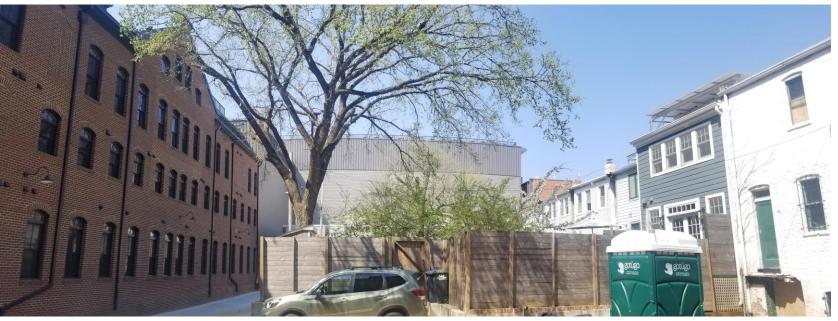

## **Current Proposed Development**

B. PERSPECTIVE - ALLEY

A. PERSPECTIVE - ALLEY

• Proposed Building: 53' to 79' of Separation

Two Alley Buildings: 25' of Separation

#### View In Alley

• Proposed Building: 53' to 79' of Separation

• Similar Building: 35' of Separation

Similar Building: Adjacent to Two Story Structures

View Looking North along 14<sup>th</sup> Street

• Similar Building: Adjacent to Two Story Structures