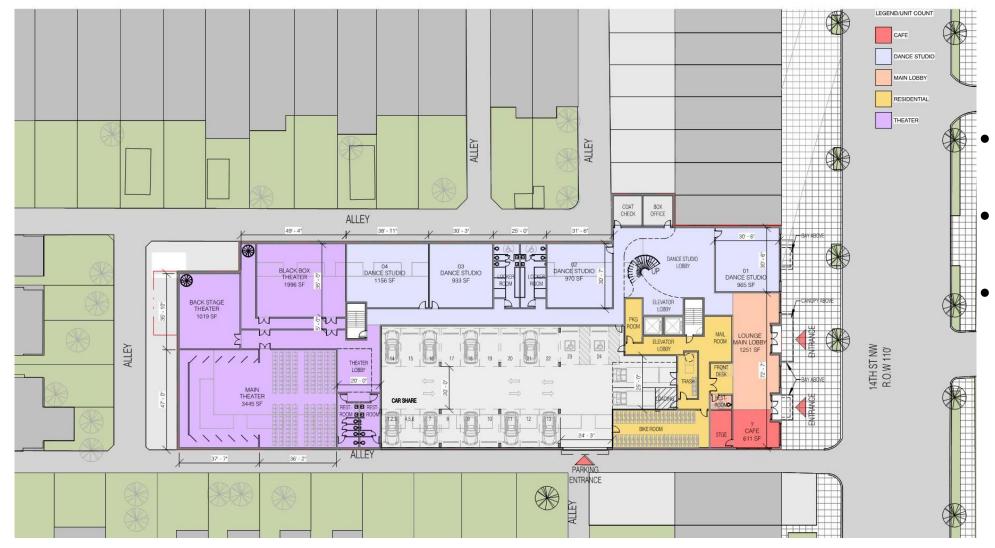

Compatible Retail Use

Current Proposed Development Ground Floor Plan

53' to 79'
Setbacks
1 to 1 Setback
at Penthouse

Current Proposed Development Mezzanine Level Plan

- 53' to 79' Setbacks
- 1 to 1 Setback at Penthouse