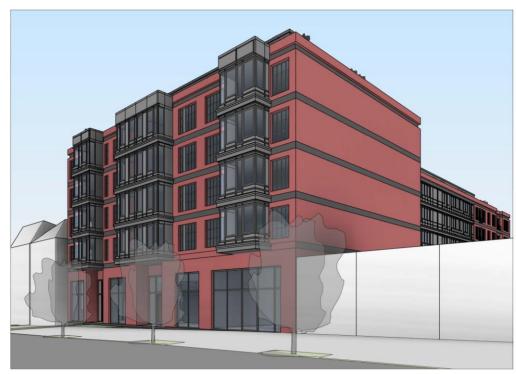

#### MU-7 PUD

5.76 FAR @ 165,720 SF 7 STORIES + PENTHOUSE LOT OCCUPANCY 23,016 SF (80%)

Current Minimum and Maximum Development

A. PERSPECTIVE - 14TH STREET

B. PERSPECTIVE - 14TH STREET