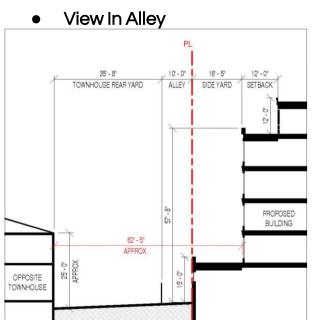

• Proposed Building: 53' to 79' of Separation

Two Alley Buildings: 25' of Separation

#### View In Alley

• Proposed Building: 53' to 79' of Separation

• Similar Building: 35' of Separation

Similar Building: Adjacent to Two Story Structures

View Looking North along 14<sup>th</sup> Street

• Similar Building: Adjacent to Two Story Structures