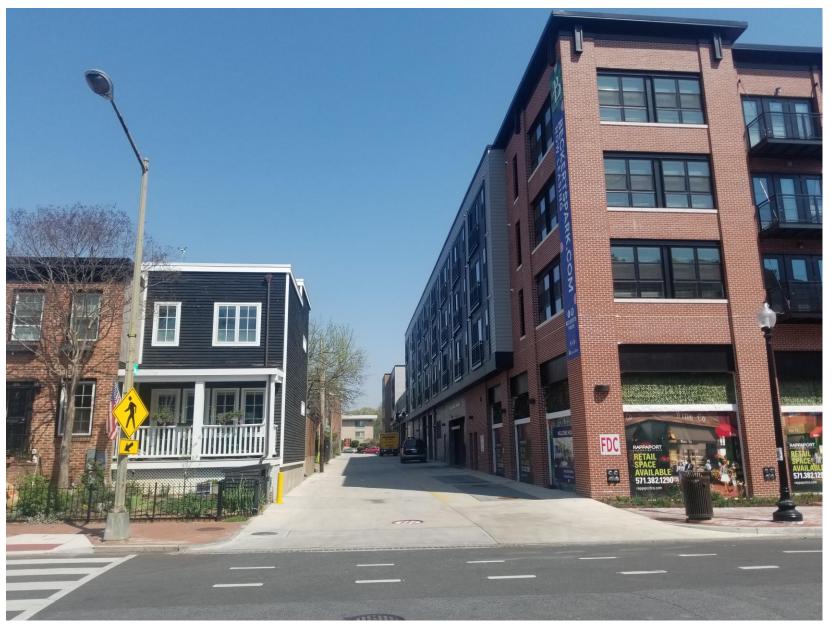

#### View In Alley

• Proposed Building: 53' to 79' of Separation

• Similar Building: 35' of Separation

Similar Building: Adjacent to Two Story Structures

View Looking North along 14<sup>th</sup> Street

• Similar Building: Adjacent to Two Story Structures

View Looking South along 14<sup>th</sup> Street