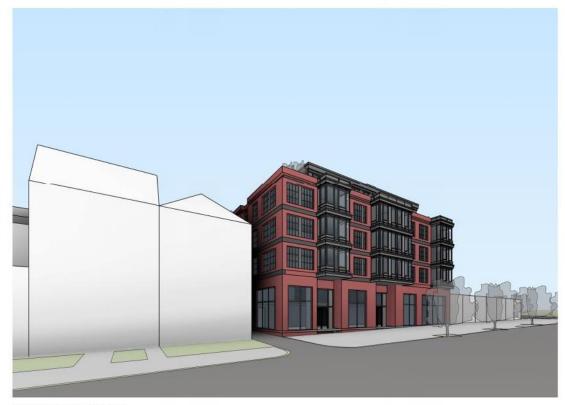

#### MU-7 PUD

5.76 FAR @ 165,720 SF 7 STORIES + PENTHOUSE LOT OCCUPANCY 23,016 SF (80%)

Current Minimum and Maximum Development

A. PERSPECTIVE - 14TH STREET

B. PERSPECTIVE - 14TH STREET

Current Proposed Development Typical Floor Plan

- 53' to 79'Setbacks
- 1 to 1 Setback at Penthouse

Current Proposed Development Penthouse Floor Plan

Current Proposed Development Alley Sections

A PERSPECTIVE - 14TH STREET