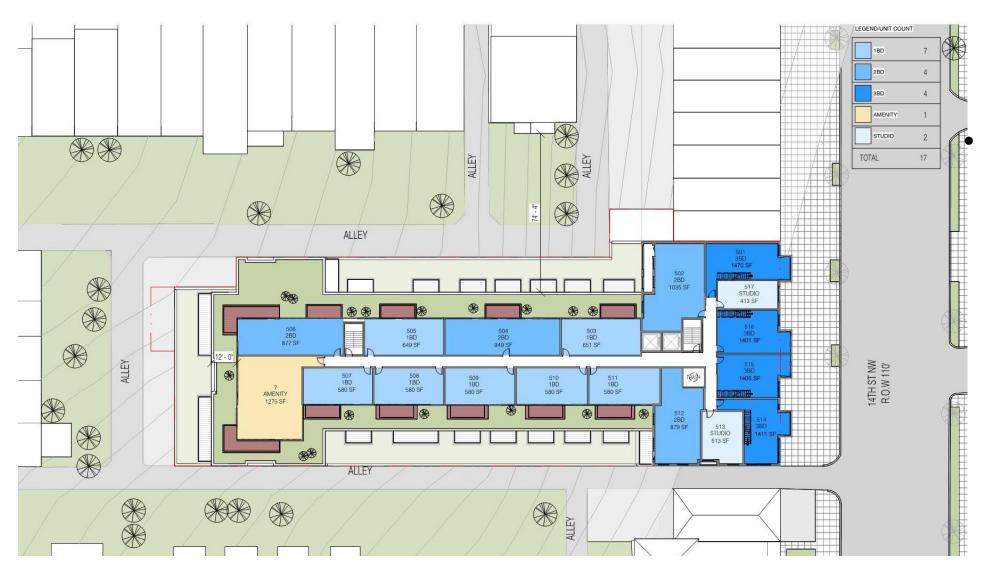

Compatible Retail Use

Current Proposed Development Ground Floor Plan

53' to 79'
Setbacks
1 to 1 Setback
at Penthouse

Current Proposed Development Mezzanine Level Plan

- 53' to 79' Setbacks
- 1 to 1 Setback at Penthouse

Current Proposed Development Typical Floor Plan

- 53' to 79'Setbacks
- 1 to 1 Setback at Penthouse

Current Proposed Development Penthouse Floor Plan

Current Proposed Development Alley Sections

A PERSPECTIVE - 14TH STREET