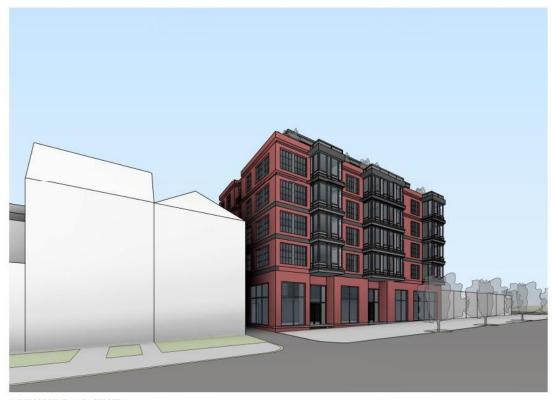

#### MU-7 PUD

5.76 FAR @ 165,720 SF 7 STORIES + PENTHOUSE LOT OCCUPANCY 23,016 SF (80%)

Current Minimum and Maximum Development

A. PERSPECTIVE - 14TH STREET

B. PERSPECTIVE - 14TH STREET

## **Current Proposed Development**

B. PERSPECTIVE - ALLEY

A. PERSPECTIVE - ALLEY