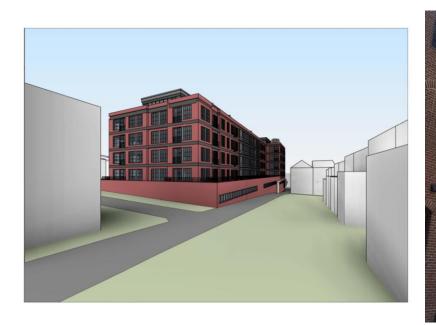

#### MU-7 PUD

5.76 FAR @ 165,720 SF 7 STORIES + PENTHOUSE LOT OCCUPANCY 23,016 SF (80%)

Current Minimum and Maximum Development

A. PERSPECTIVE - 14TH STREET

B. PERSPECTIVE - 14TH STREET