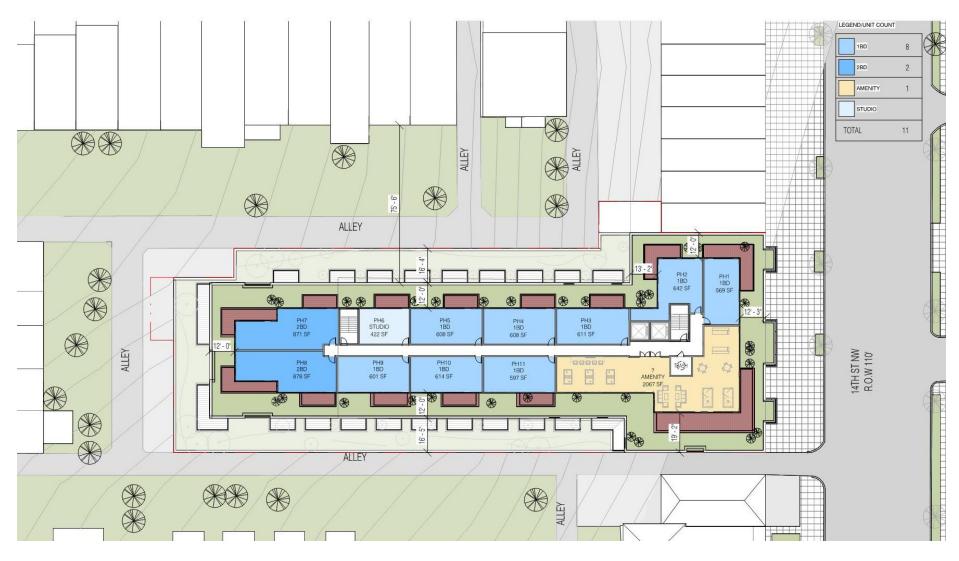

Compatible Retail Use

Current Proposed Development Ground Floor Plan

53' to 79'
Setbacks
1 to 1 Setback
at Penthouse

Current Proposed Development Mezzanine Level Plan

- 53' to 79' Setbacks
- 1 to 1 Setback at Penthouse

Current Proposed Development Typical Floor Plan

- 53' to 79'Setbacks
- 1 to 1 Setback at Penthouse

Current Proposed Development Penthouse Floor Plan

Current Proposed Development Alley Sections

A PERSPECTIVE - 14TH STREET