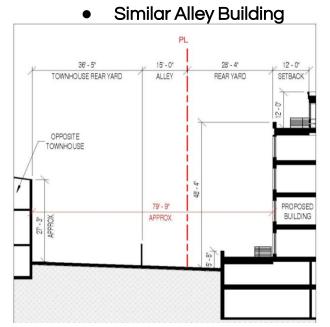

• Proposed Building: 53' to 79' of Separation

Two Alley Buildings: 25' of Separation

#### View In Alley

• Proposed Building: 53' to 79' of Separation

• Similar Building: 35' of Separation

Similar Building: Adjacent to Two Story Structures

View Looking North along 14<sup>th</sup> Street

• Similar Building: Adjacent to Two Story Structures