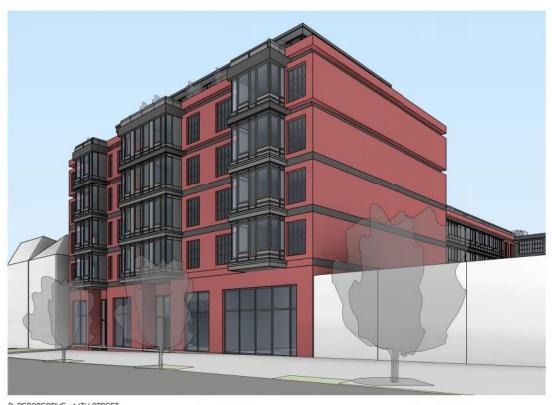

#### MU-7 PUD

5.76 FAR @ 165,720 SF 7 STORIES + PENTHOUSE LOT OCCUPANCY 23,016 SF (80%)

Current Minimum and Maximum Development

A. PERSPECTIVE - 14TH STREET

B. PERSPECTIVE - 14TH STREET

## **Current Proposed Development**

B. PERSPECTIVE - ALLEY

A. PERSPECTIVE - ALLEY