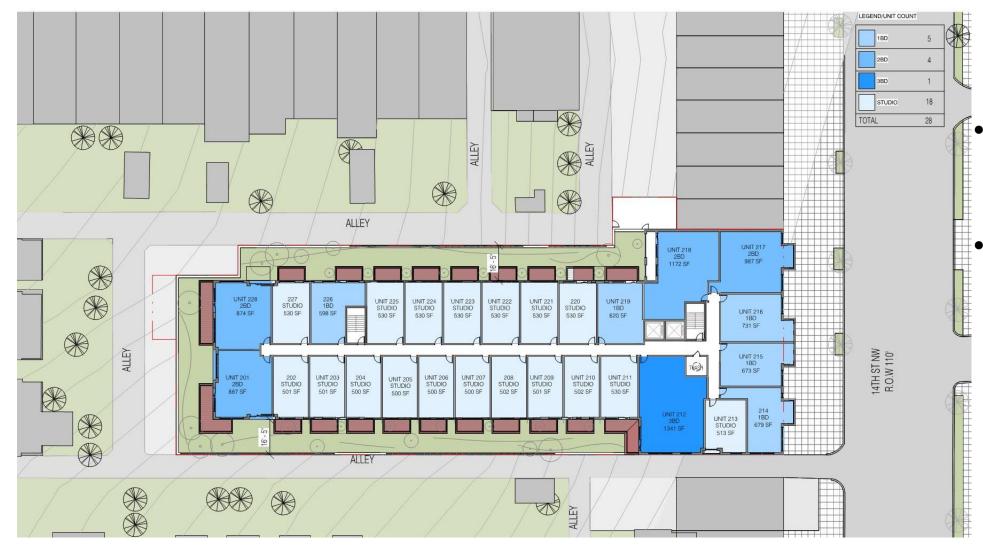

Compatible Retail Use

Current Proposed Development Ground Floor Plan

53' to 79'
Setbacks
1 to 1 Setback
at Penthouse

Current Proposed Development Mezzanine Level Plan

- 53' to 79' Setbacks
- 1 to 1 Setback at Penthouse