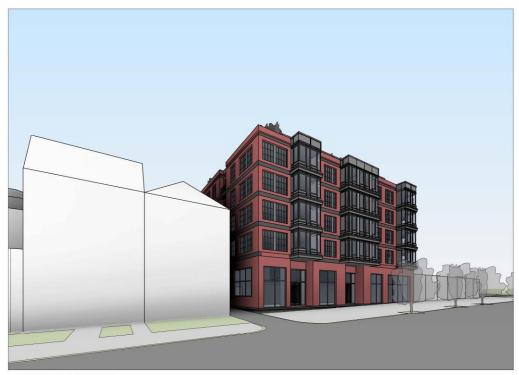

#### MU-7 PUD

5.76 FAR @ 165,720 SF 7 STORIES + PENTHOUSE LOT OCCUPANCY 23,016 SF (80%)

Current Minimum and Maximum Development

A. PERSPECTIVE - 14TH STREET

B. PERSPECTIVE - 14TH STREET