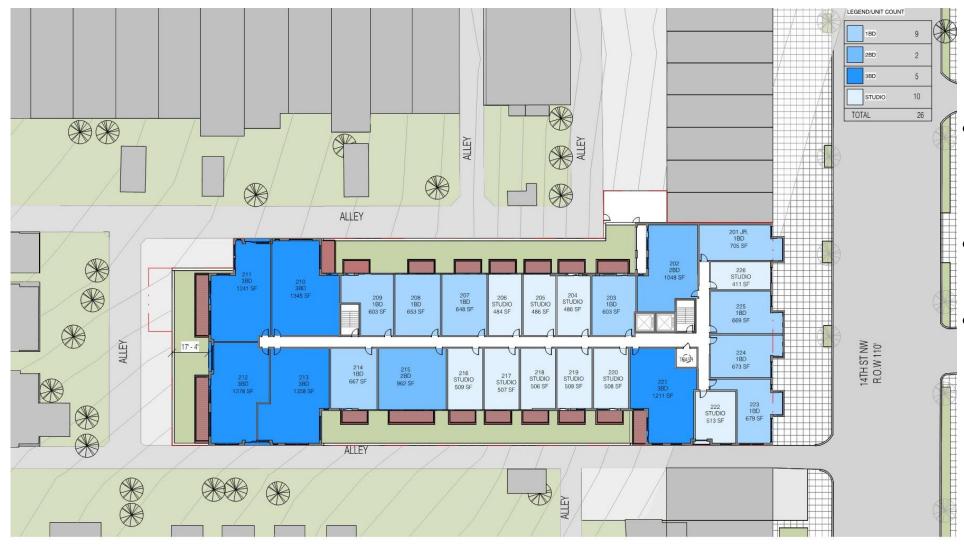

Compatible Retail Use

Current Proposed Development Ground Floor Plan

53' to 79'
Setbacks
1 to 1 Setback
at Penthouse

Current Proposed Development Mezzanine Level Plan

- 53' to 79' Setbacks
- 1 to 1 Setback at Penthouse

Current Proposed Development Typical Floor Plan

- 53' to 79'Setbacks
- 1 to 1 Setback at Penthouse

Current Proposed Development Penthouse Floor Plan

Current Proposed Development Alley Sections

A PERSPECTIVE - 14TH STREET