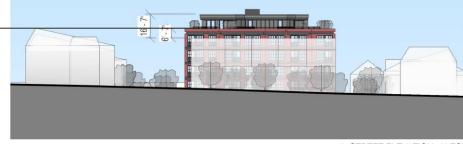

#### MU-7 PUD

5.76 FAR @ 165,720 SF 7 STORIES + PENTHOUSE LOT OCCUPANCY 23,016 SF (80%)

Current Minimum and Maximum Development

A. PERSPECTIVE - 14TH STREET

B. PERSPECTIVE - 14TH STREET