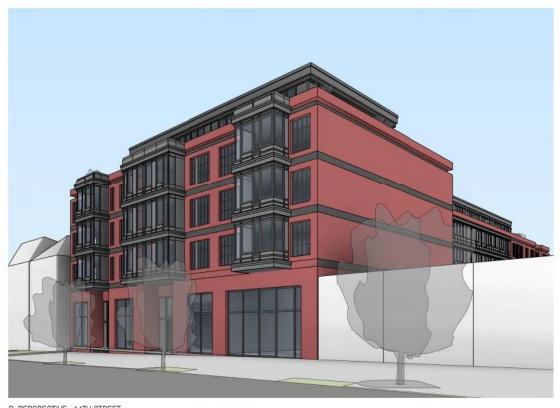

#### MU-7 PUD

5.76 FAR @ 165,720 SF 7 STORIES + PENTHOUSE LOT OCCUPANCY 23,016 SF (80%)

Current Minimum and Maximum Development

A. PERSPECTIVE - 14TH STREET

B. PERSPECTIVE - 14TH STREET